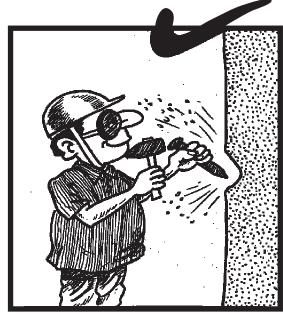

اڑنے والے ذرات کوآ تکھوں میں جانے سے بچانے کے لئے حفاظتی عینک استعال کریں۔

آتش گیرهادوں کے قریب سگرٹ نوشی نہ کریں۔

ویلڈنگ کے دوران حفاظتی عیک استعال کریں۔

شوروالی جگہ پرساعت کے تحفظ کے آلات استعال کریں۔

سپرے کرتے وقت تنفس کے حفاظتی آلات استعال کریں۔